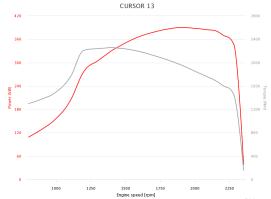

er              |               | WG (TCA)               |
| Displacement              | liters        | 12.9                   |
| Bore x Stroke             | millimeters   | 135 x 150              |
| Max power                 | kW (HP) @ rpm | 397 (540) @ 1900       |
| Max Torque                | Nm @ rpm      | 2300 @ 1400            |
| ATS                       |               | HI-eSCR2               |
| Certification             |               | Stage V - Tier 4 Final |

# **WEIGHT AND DIMENSIONS**

| Dimensions (L x W x H) | mm | 1355 x 953 x 1213 |
|------------------------|----|-------------------|
| Dry Weight             | Kg | 1320              |

DIMENSIONS CAN BE CHANGED ACCORDING TO ENGINE OPTIONS



IMAGES SHOWN ARE FOR ILLUSTRATION PURPOSE ONLY

## **POWER & TORQUE**



## Do you want to know more?

# LEGEND

#### Air Handling

TCA (Turbocharged with aftercooler)

TC (Turbocharged)

NA (Naturally Aspirated)

#### Turbocharger

WG (Wastegate)

VGT (Variable Geometry Turbocharger)

TST (Twin Stage Turbocharger)

#### Exhaust System

EGR (Exhaust Gas Recirculation)

SCR (Selective Catalytic Reduction)

DOC (Diesel Oxidation Catalyst)

DPF (Diesel Particulate Filter)

FOR INFORMATION ON THE AVAILABLE RATINGS NOT LISTED IN THIS DOCUMENT PLEASE CONTACT THE FPT INDUSTRIAL SALES NETWORK OR VISIT OUR SITE WWW.FPTINDUSTRIAL.COM

SPECIFICATION SUBJECT TO CHANGE WITHOUT NOTICE