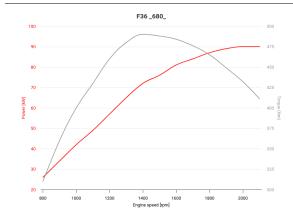

# **POWER & TORQUE**

#### **SPECIFICATIONS**

| No. of cylinders / valves |               | 4L / 4                 |
|---------------------------|---------------|------------------------|
| Injection System          |               | COMMON RAIL            |
| Turbocharger              |               | WG (TCA)               |
| Displacement              | liters        | 3.6                    |
| Bore x Stroke             | millimeters   | 102 x 110              |
| Max power                 | kW (HP) @ rpm | 90 (122) @ 2300        |
| Max Torque                | Nm @ rpm      | 490 @ 1400             |
| ATS                       |               | Compact HI-eSCR2       |
| Certification             |               | Stage V - Tier 4 Final |