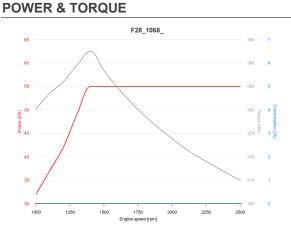

## **SPECIFICATIONS**

| No. of cylinders / valves |               | 4L/2             |
|---------------------------|---------------|------------------|
| Injection System          |               | COMMON RAIL      |
| Turbocharger              |               | TCA              |
| Displacement              | liters        | 2.8              |
| Bore x Stroke             | millimeters   | 91 x 108         |
| Max power                 | kW (HP) @ rpm | 75 (101) @ 2300  |
| Max Torque                | Nm @ rpm      | 416 @ 1500       |
| ATS                       |               | Compact Hi-eSCR2 |
| Certification             |               | Stage V          |
|                           |               |                  |