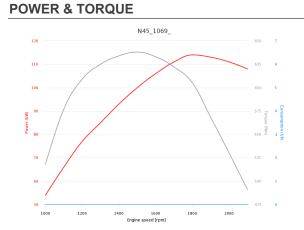

## **SPECIFICATIONS**

| No. of cylinders / valves |               | 4L /4                  |
|---------------------------|---------------|------------------------|
| Injection System          |               | COMMON RAIL            |
| Turbocharger              |               | TCA                    |
| Displacement              | liters        | 4.5                    |
| Bore x Stroke             | millimeters   | 104 x 132              |
| Rated power               | kW (HP) @ rpm | 103 (138) @ 2200       |
| Max Torque                | Nm @ rpm      | 637 @ 1500             |
| ATS                       |               | HI-eSCR2               |
| Certification             |               | Stage V - Tier 4 Final |