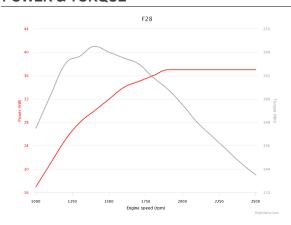

acement              | liters        | 2.8                                |
| Bore x Stroke             | millimeters   | 91 x 108                           |
| Max power                 | kW (HP) @ rpm | 37 (50) @ 2300                     |
| Max Torque                | Nm @ rpm      | 207 @ 1400                         |
| ATS                       |               | DOC (Tier4F) / DOC - DPF (Stage V) |
| Certification             |               | Stage V - Tier 4 Final             |

## **WEIGHT AND DIMENSIONS**

| Dimensions (L x W x H) | mm | 691 x 585 x 839 |
|------------------------|----|-----------------|
| Dry Weight             | Kg | 290             |

DIMENSIONS CAN BE CHANGED ACCORDING TO ENGINE OPTIONS



IMAGES SHOWN ARE FOR ILLUSTRATION PURPOSE ONLY

# **POWER & TORQUE**



# Do you want to know more?

## LEGEND

## Air Handling

TCA (Turbocharged with aftercooler)

TC (Turbocharged)

NA (Naturally Aspirated)

#### Turbocharger

WG (Wastegate)

VGT (Variable Geometry Turbocharger)

TST (Twin Stage Turbocharger)

#### Exhaust System

EGR (Exhaust Gas Recirculation)

SCR (Selective Catalytic Reduction)

DOC (Diesel Oxidation Catalyst)

DPF (Diesel Particulate Filter)

FOR INFORMATION ON THE AVAILABLE RATINGS NOT LISTED IN THIS DOCUMENT PLEASE CONTACT THE FPT INDUSTRIAL SALES NETWORK OR VISIT OUR SITE WWW.FPTINDUSTRIAL.COM

SPECIFICATION SUBJECT TO CHANGE WITHOUT NOTICE