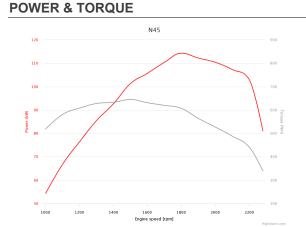

## **SPECIFICATIONS**

| No. of cylinders / valves |               | 4L/ 4                  |
|---------------------------|---------------|------------------------|
| Injection System          |               | COMMON RAIL            |
| Turbocharger              |               | WG (TCA)               |
| Displacement              | liters        | 4.5                    |
| Bore x Stroke             | millimeters   | 104 x 132              |
| Max power                 | kW (HP) @ rpm | 114 (155) @ 1800       |
| Max Torque                | Nm @ rpm      | 640 @ 1500             |
| ATS                       |               | HI-eSCR2               |
| Certification             |               | Stage V - Tier 4 Final |