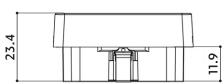

### **Technical Characteristics**

All about FPT Dongle.

**COMMUNICATION** 

Bluetooth classic (2.1)
Bluetooth 4.0 Low Energy (Smart Ready)

DIAGNOSTIC CONNECTION

OBD ISO15031-03 (24V)

**SUPPLY VOLTAGE** 

12/24 V

**ELECTRIC CONSUMPTION** 

Normal operation: 60 / 120 mA (12/24 V) Standby: < 6 mA

**OPERATIONAL ENVIRONMENT** 

From -20 °C to 60 °C Water and Dust Resistance IP40

STOCK TEMPERATURE

From -40 °C to 85 °C

OPERATIONAL FREQUENCY

2400 - 2483 MHz

INTERNATIONAL PRODUCT NORMS

EN 301 489-1 V2.1.1 EN 301 489-17 3.1.1 EN 300 328 V2.1.1 EN 62311:2008 EN 60950-1:2006 / A11+A1+A12+AC:2001+A2:2013 ISO 7637-1:2002 ISO 7637-2:2011

**REGULATIONS** 

ECE / ONU R10

DIMENSIONS (mm)

**HOMOLOGATION** 