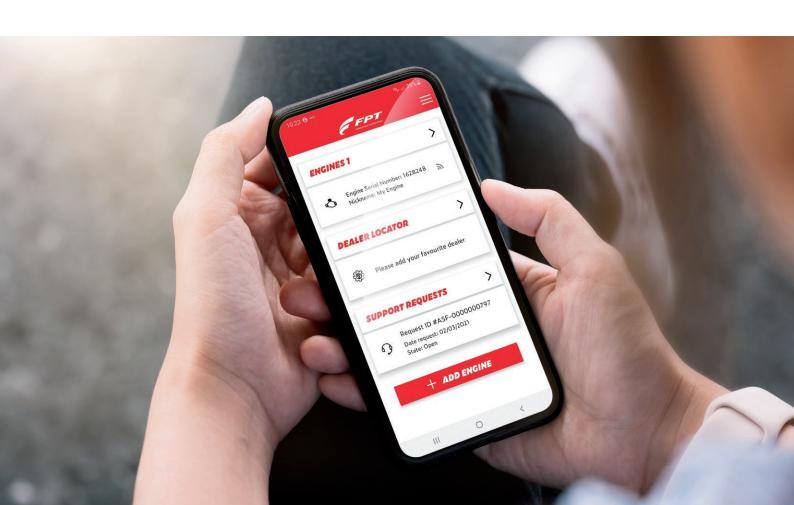

#### **Main features:**

CONSULT ENGINE TECHNICAL INFO

DOWNLOAI USERS MANUAL

CHECK SPARE PARTS AVAILABILITY

MONITOR
ENGINE
PERFORMANCE
IN REAL TIME

FIND FPT DEALER AND WORKSHOP

## **MyFPT Connectivity Kit**

The FPT Dongle and the MyFPT App work together as one giving to the Customers their engine performance and status in real time.