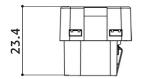

### **Technical Characteristics**

All about FPT Dongle.

**COMMUNICATION** 

Bluetooth classic (2.1)
Bluetooth 4.0 Low Energy (Smart Ready)

DIAGNOSTIC CONNECTION

OBD ISO15031-03 (24V)

**SUPPLY VOLTAGE** 

12/24 V

**ELECTRIC CONSUMPTION** 

Normal operation: 60 / 120 mA (12/24 V) Standby: < 6 mA

**OPERATIONAL ENVIRONMENT** 

From -20 °C to 60 °C Water and Dust Resistance IP40

STOCK TEMPERATURE

From -40 °C to 85 °C

OPERATIONAL FREQUENCY

2400 - 2483 MHz

INTERNATIONAL PRODUCT NORMS

EN 301 489-1 V2.1.1 EN 301 489-17 3.1.1 EN 300 328 V2.1.1 EN 62311:2008 EN 60950-1:2006 / A11+A1+A12+AC:2001+A2:2013 ISO 7637-1:2002 ISO 7637-2:2011

**REGULATIONS** 

ECE / ONU R10

DIMENSIONS (mm)

**HOMOLOGATION** 