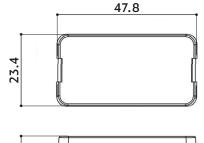

ided.

YOU'RE NOW READY TO DISCOVER
ALL THE FEATURES OF MYFPT APP AND
TO BE CONNECTED WITH FPT NETWORK!

### **Technical Characteristics**

All about FPT Dongle.

**COMMUNICATION** 

Bluetooth classic (2.1)
Bluetooth 4.0 Low Energy (Smart Ready)

DIAGNOSTIC CONNECTION

OBD ISO15031-03 (24V)

**SUPPLY VOLTAGE** 

12/24 V

**ELECTRIC CONSUMPTION** 

Normal operation: 60 / 120 mA (12/24 V) Standby: < 6 mA

**OPERATIONAL ENVIRONMENT** 

From -20 °C to 60 °C Water and Dust Resistance IP40

STOCK TEMPERATURE

From -40 °C to 85 °C

OPERATIONAL FREQUENCY

2400 - 2483 MHz

INTERNATIONAL PRODUCT NORMS

EN 301 489-1 V2.1.1 EN 301 489-17 3.1.1 EN 300 328 V2.1.1 EN 62311:2008 EN 60950-1:2006 / A11+A1+A12+AC:2001+A2:2013 ISO 7637-1:2002 ISO 7637-2:2011

**REGULATIONS** 

ECE / ONU R10

DIMENSIONS (mm)









**HOMOLOGATION** 

















#### 24/7 CARE & ASSISTANCE

Please, don't hesitate to contact us for any further information

fptindustrial.com