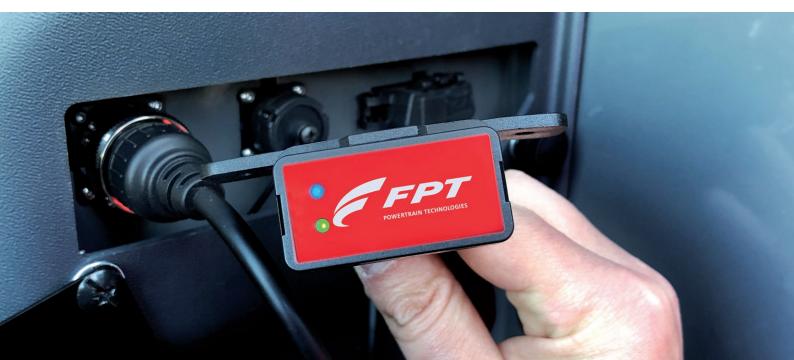

## **MyFPT Connectivity Kit**

The FPT Dongle and the MyFPT App work together as one giving to the Customers their engine performance and status in real time.

## **Easy to connect**

The installation of the dongle is really simple. You only need to connect it to the on-board diagnostics port.

#### **Being connected:**

- Check the engine diagnostic port position and type:
  - OBD2 (On-Road applications)
  - 9-pin port (J1939)
  - 19-pin port
- Plug the bluetooth dongle in the Diagnostic port (with the connector, for 9-pin or 19-pin port).
- Download MyFPT App from the Apple store or Google Play store (free):