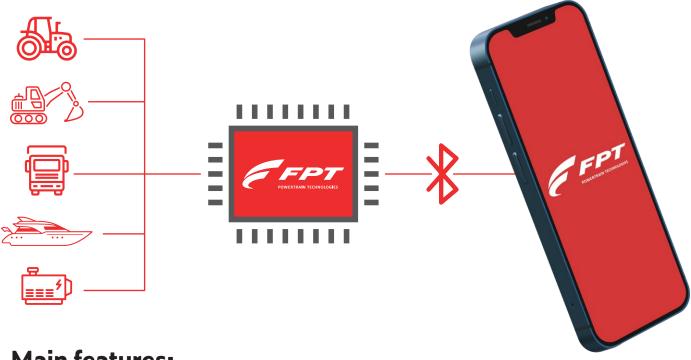

## **MyFPT Connectivity Kit**

The FPT Dongle and the MyFPT App work together as one giving to the Customers their engine performance and status in real time.

## **Easy to connect**

The installation of the dongle is really simple. You only need to connect it to the on-board diagnostics port.

#### **Being connected:**

- Check the engine diagnostic port position and type:
  - OBD2 (On-Road applications)
  - 9-pin port (J1939)
  - 19-pin port
- Plug the bluetooth dongle in the Diagnostic port (with the connector, for 9-pin or 19-pin port).
- Download MyFPT App from the Apple store or Google Play store (free):